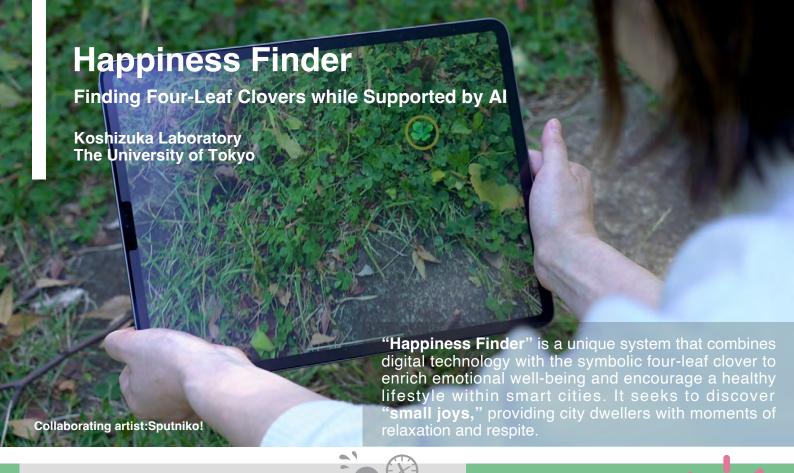

## **How to Use**

- 1 Launch the camera on your smartphone and scan the QR code labeled "DEMO."
- 2 From the specified browser (iOS: , Android: ), Press START button.
- Please grant permission to access your camera, Press Allow button.
- With the camera activated, search for a four-leaf clover.

  When found, the location of the four-leaf clover will be marked with a circle.